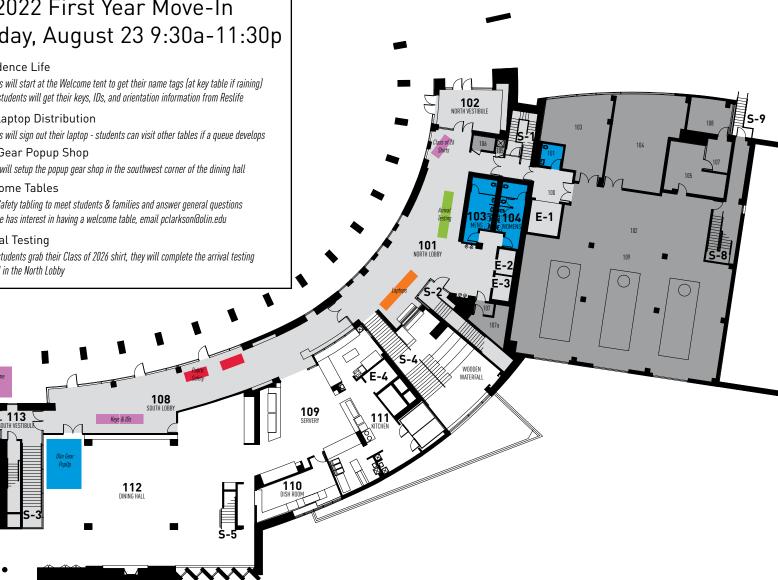

## Residence Life

Students will start at the Welcome tent to get their name tags (at key table if raining) Inside, students will get their keys, IDs, and orientation information from Reslife

## IT - Laptop Distribution

Students will sign out their laptop - students can visit other tables if a queue develops

### Olin Gear Popup Shop

OSCOM will setup the popup gear shop in the southwest corner of the dining hall

### Welcome Tables

Public Safety tabling to meet students & families and answer general questions If anyone has interest in having a welcome table, email pclarkson@olin.edu

#### Arrival Testing

Welcome Tent

Before students grab their Class of 2026 shirt, they will complete the arrival testing protocol in the North Lobby