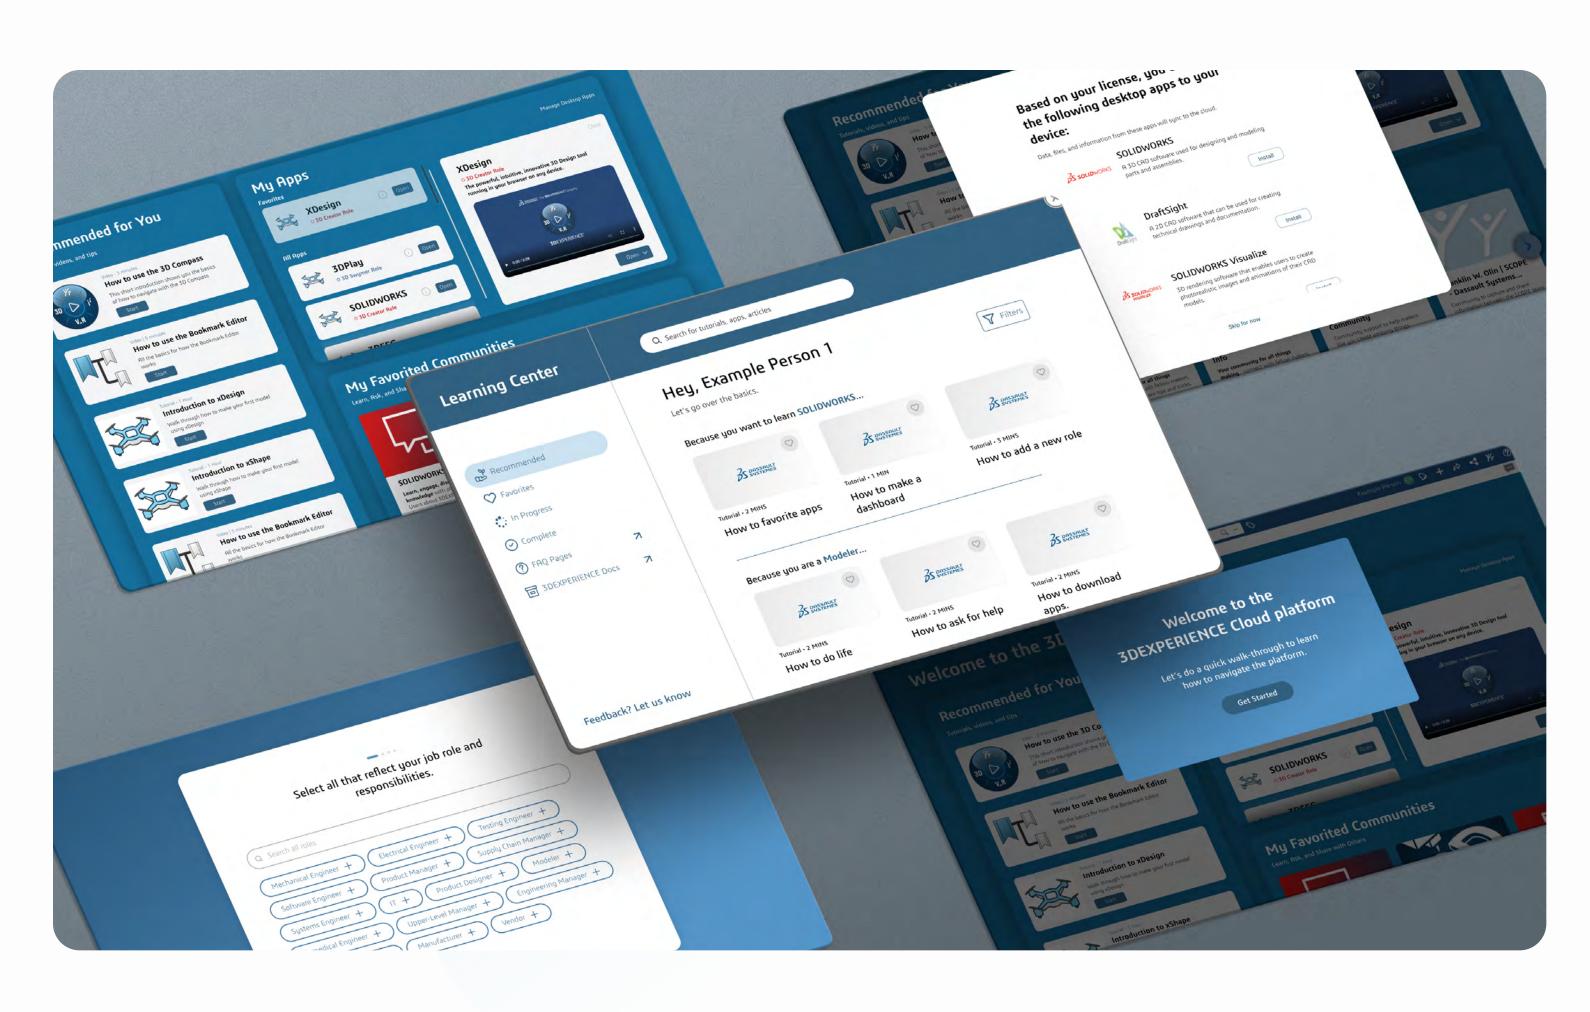

# Solution

Our deliverable reframes the platform and provides solutions realistic to the current state of the platform: a new initial experience for first-time clients, with the aim of both customizing each client's experience and orienting them to the unique layout of the 3DEXPERIENCE platform. We also redesigned access to training materials and information to improve client autonomy.