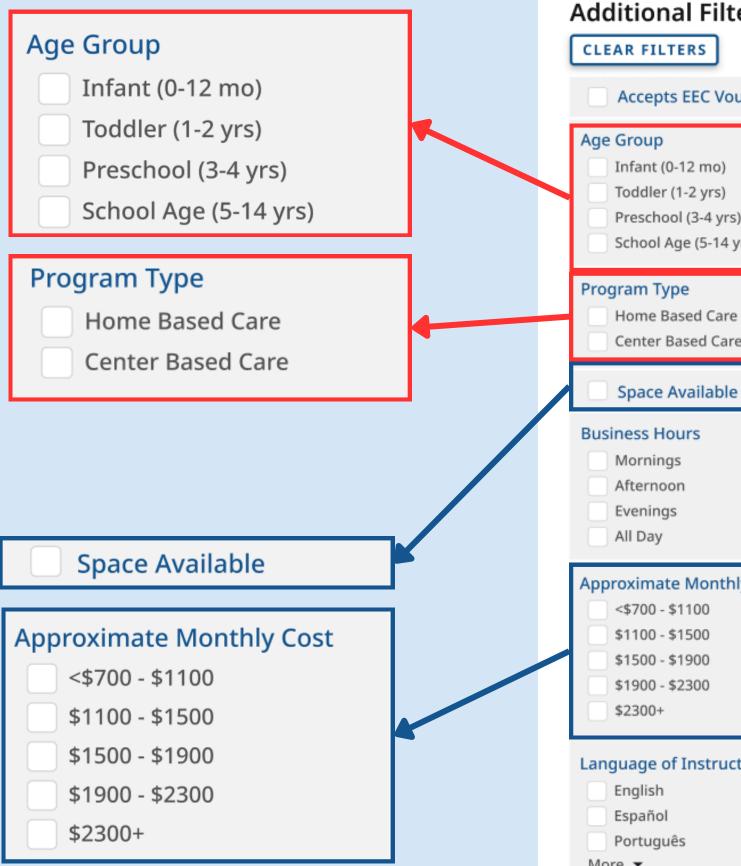

# Terminology

More friendly terminology prevents confusion for parents and therefore saves time.

# **Reliable Information**

Allowing parents to filter by cost eliminates time spent and allows them to focus on their work and taking care of their child(ren).

# **Additional Filters**

Accepts EEC Vouchers

| je | Group                 |
|----|-----------------------|
|    | Infant (0-12 mo)      |
|    | Toddler (1-2 yrs)     |
|    | Preschool (3-4 yrs)   |
|    | School Age (5-14 yrs) |

# Approximate Monthly Cost