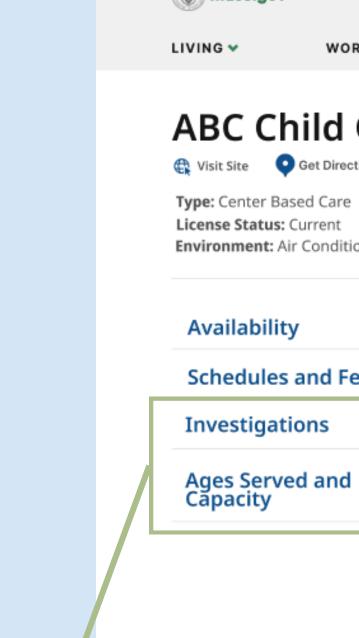

# Safety and Trust

Making the investigation reports easily visible creates trust with the parents. In addition to having information around capacity, which is a safety concern for many parents.

# Availability Schedules and Fees

Investigations

Ages Served and Capacity