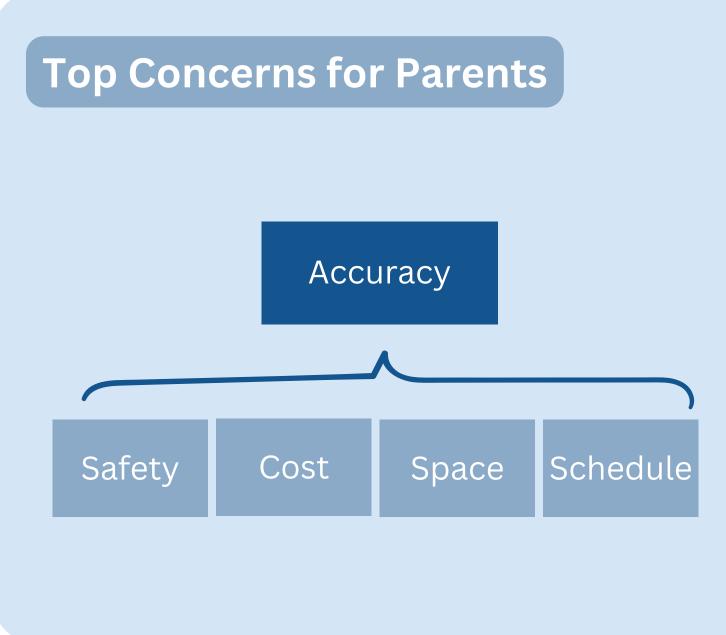

# Why Accuracy?

• Without accurate information, details like cost, safety, availability, and schedule lose value. Accuracy helps families cut through the noise, making confident choices that support both their kids' growth and their own stability.